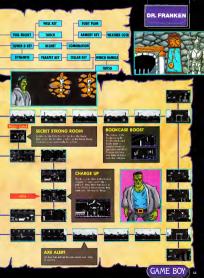

61

GAME BOY

Ever since Dr. Von Frankenbone wens na fret under, has kand-herrete depersonense, Frindr ynd Bitsyn, haw ben teit skone m a. Caste fall of misdherous monstern. Nu fang ago, koor horrfie hoedgans strauk franky down to half hin operati beplat aut doek Bissy apart, acatering the pieces. In this ghoulds adventue from Kenno you're go to guide Franky to all of Birsy's pieces and help him partiem bick sequente.

FLOOR

ANCH

FLOOR

### FLOOR

Floor 7 is a maze of identical rooms passage by making a map and checking off the rooms